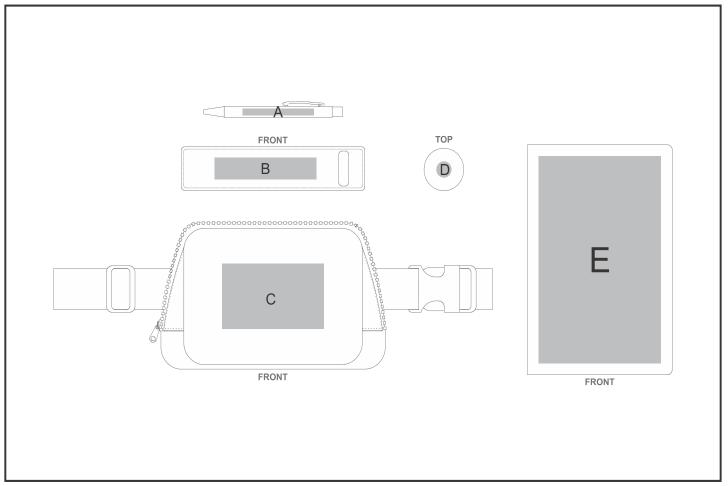

## **Branding Options:**

| Position | Branding Method (Branding Code) | No. of Colours | Dimension              |
|----------|---------------------------------|----------------|------------------------|
| Α        | Laser Engraving (LA)            | N/A            | 70mm wide x 6mm high   |
|          |                                 |                |                        |
| В        | Screen Print (SC)               | 1 Colour       | 100mm wide x 20mm high |
|          |                                 |                |                        |
| С        | Screen Print (SA)               | 1 Colour       | 110mm wide x 60mm high |
| С        | Digital Direct Transfer (DDT-D) | Full Colour    | 110mm wide x 60mm high |
|          |                                 |                |                        |
| D        | Pad Printing (PB)               | 4 Colours      | 15mm wide x 15mm high  |

| E | Digital Direct Transfer (DDT-D) | Full Colour | 105mm wide x 74mm high  |
|---|---------------------------------|-------------|-------------------------|
| Е | Screen Print (SB)               | 1 Colour    | 110mm wide x 170mm high |
| Е | Debossing (BOS-1)               | N/A         | 120mm wide x 190mm high |
| Е | Digital Direct Transfer (DDT-A) | Full Colour | 105mm wide x 148mm high |
| E | Digital Direct Transfer (DDT-B) | Full Colour | 110mm wide x 190mm high |